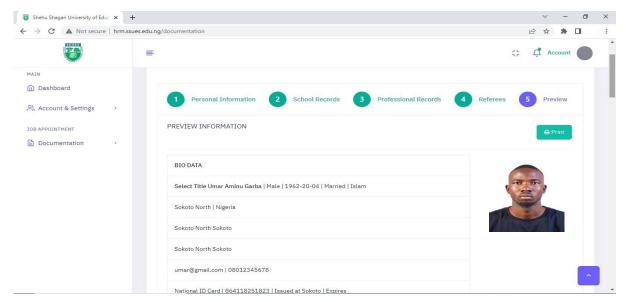

### Next of Kin information

Click 'Next' upon reaching the end of the tab so as to move further

Fill all sections applicable to you

Keep saving in order to retain your entries

Last Tab is a preview of all your entries. We strongly recommend that you go through them before submitting finally.