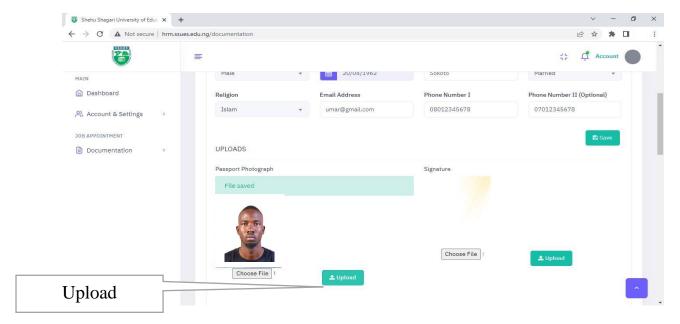

## Click on 'Choose File' to select your passport/signature from your storage

Click 'Upload' to save your chosen file

## Do the same for your signature

Fill your domicile and identification information and save