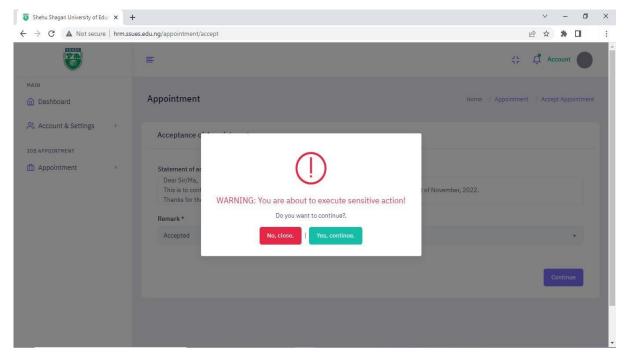

### Confirm acceptance by clicking 'Yes, Continue'

Upon successful acceptance, you will be taken to your documentation page:

Carefully fill your form sections and always click 'Save' in order to keep your records for the future.