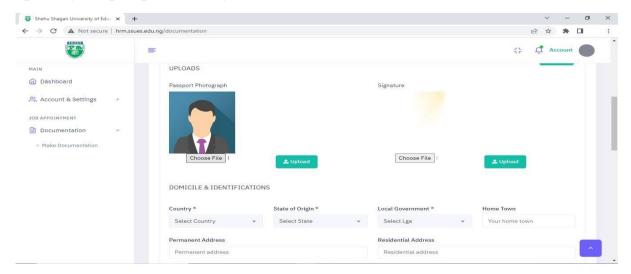

### Upload your passport and signature

## Click on 'Choose File' to select your passport/signature from your storage

Click 'Upload' to save your chosen file

## Do the same for your signature

Fill your domicile and identification information and save