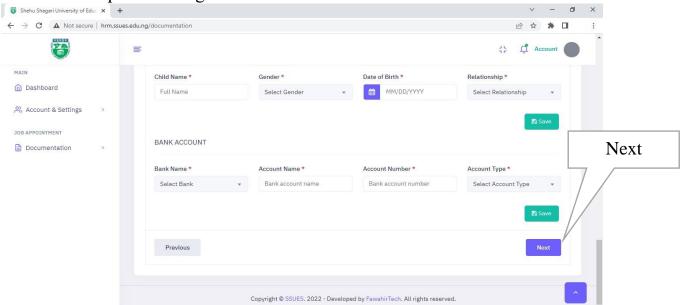

### Next of Kin information

Click 'Next' upon reaching the end of the tab so as to move further

Fill all sections applicable to you

Keep saving in order to retain your entries

Last Tab is a preview of all your entries. We strongly recommend that you go through them before submitting finally.