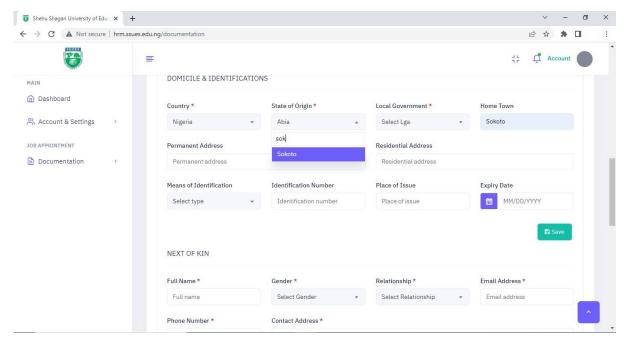

## Do the same for your signature

Fill your domicile and identification information and save