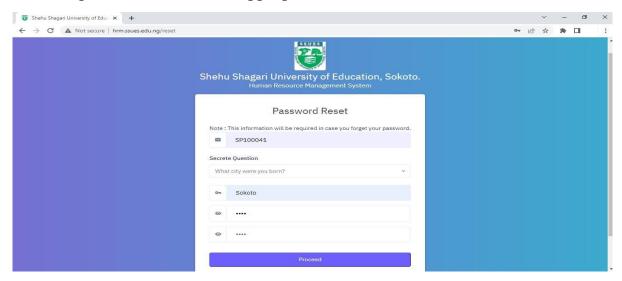

Type your staff number as both username and password.

Click 'Login'

You will be redirected to a password reset page

Fill all required information as appropriate.

Decide and enter a secured password of your choice!