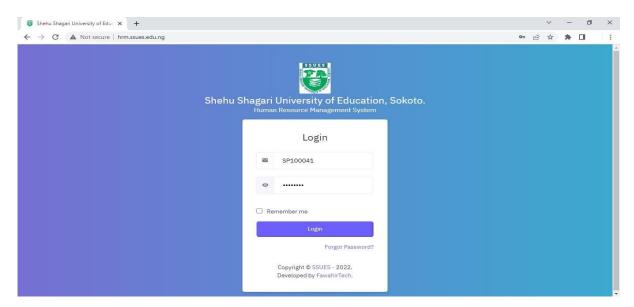

#### \_Login:

Upon receiving a copy of your appointment letter and Staff number from the Establishment Unit of Registry Department. Visit the Human Resource Management System portal via <a href="http://hrm.ssues.edu.ng">http://hrm.ssues.edu.ng</a>.

Type your staff number as both username and password.

Click 'Login'

You will be redirected to a password reset page

Fill all required information as appropriate.

Decide and enter a secured password of your choice!