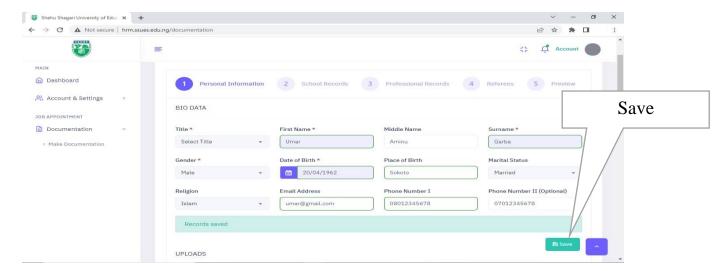

### Confirm acceptance by clicking 'Yes, Continue'

Upon successful acceptance, you will be taken to your documentation page:

Carefully fill your form sections and always click 'Save' in order to keep your records for the future.