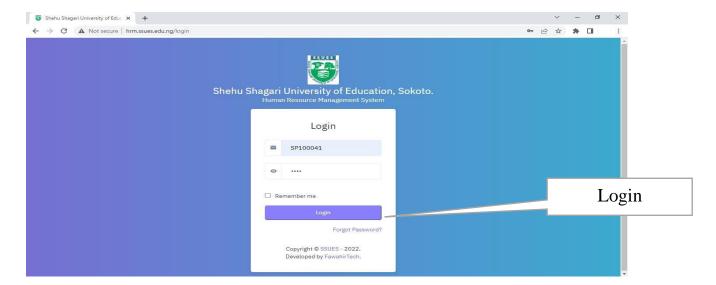

Type your staff number as both username and password.

Click 'Login'

You will be redirected to a password reset page

Fill all required information as appropriate.

Decide and enter a secured password of your choice!

You will be redirected to the login page again for authentication.

Enter your login details (now your staff number and chosen password) and click on 'Login'

If your entries are correct, you will be redirected to your dashboard