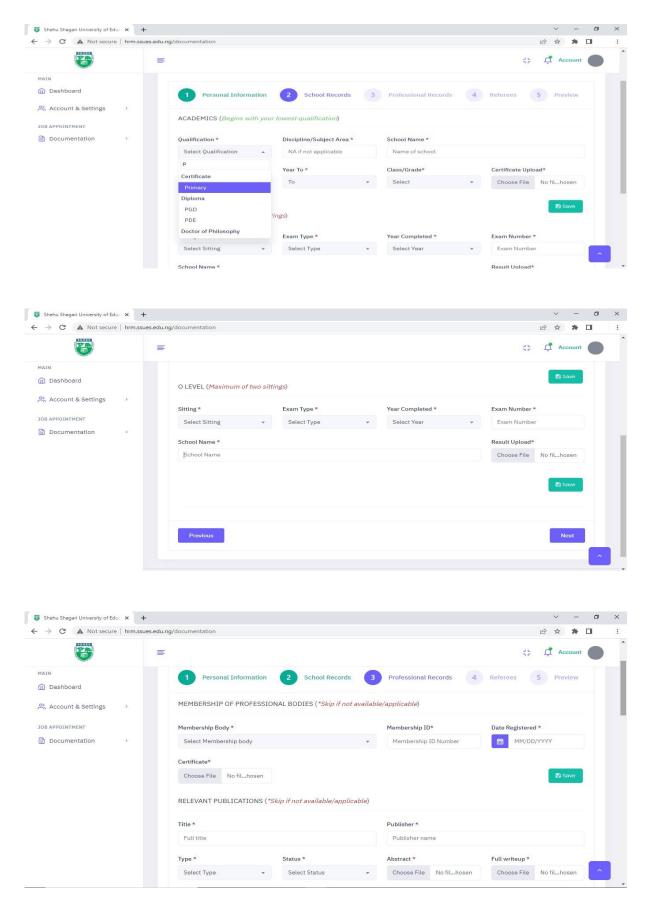

### Confirm acceptance by clicking 'Yes, Continue'

Upon successful acceptance, you will be taken to your documentation page:

Carefully fill your form sections and always click 'Save' in order to keep your records for the future.