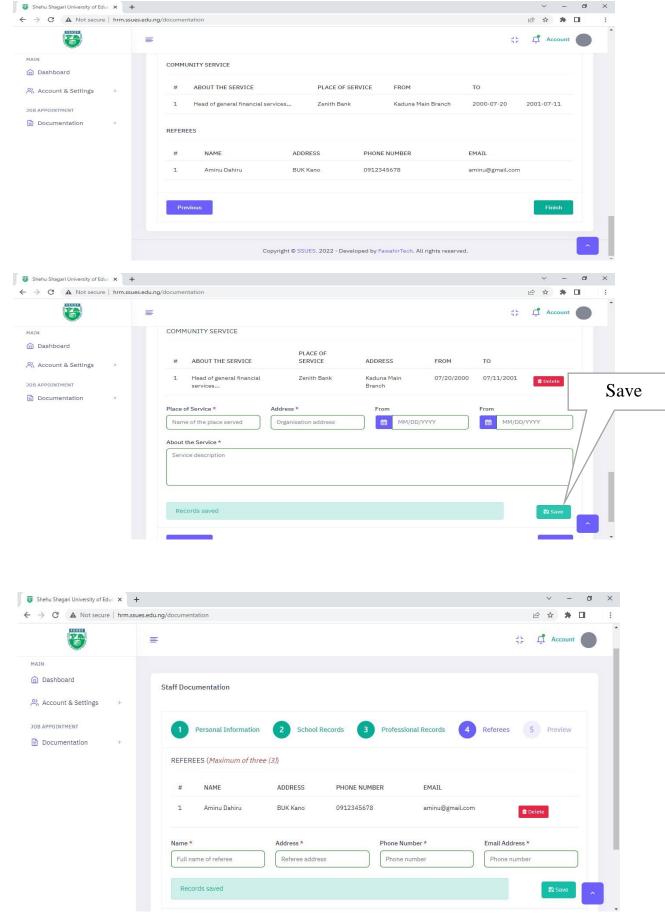

### Next of Kin information

Click 'Next' upon reaching the end of the tab so as to move further

Fill all sections applicable to you

Keep saving in order to retain your entries

Last Tab is a preview of all your entries. We strongly recommend that you go through them before submitting finally.

If you are satisfied with all the information supplied and ready to submit, click on 'Finish' and 'Yes, submit' to make final submission.

Log out and wait for approval on your documentation.