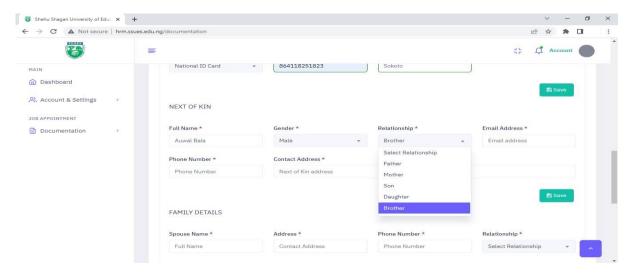

### Next of Kin information

Click 'Next' upon reaching the end of the tab so as to move further

Fill all sections applicable to you

Keep saving in order to retain your entries

Last Tab is a preview of all your entries. We strongly recommend that you go through them before submitting finally.