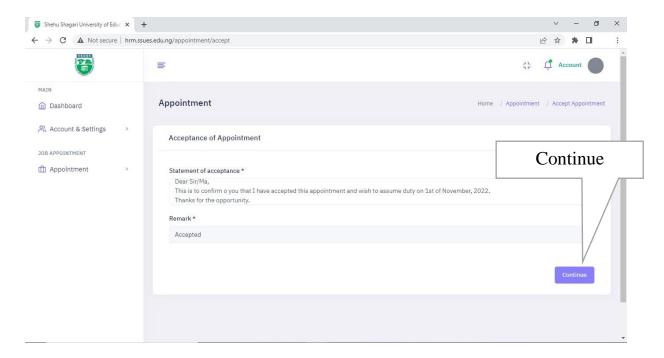

Through the left menu, navigate to 'Accept Appointment' menu for acceptance

Fill the form appropriately and click 'Continue'