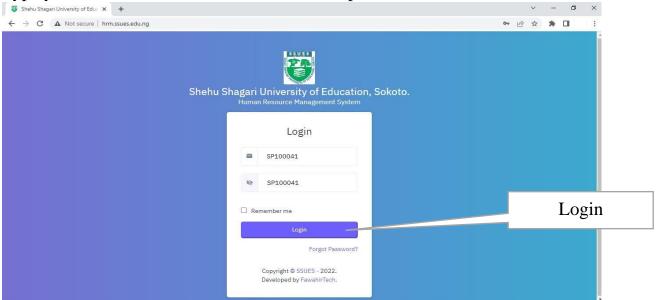

Type your staff number as both username and password.

Click 'Login'

You will be redirected to a password reset page

Fill all required information as appropriate.

Decide and enter a secured password of your choice!

You will be redirected to the login page again for authentication.

Enter your login details (now your staff number and chosen password) and click on 'Login'

If your entries are correct, you will be redirected to your dashboard