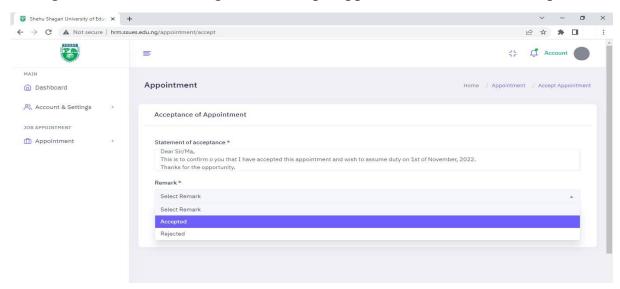

### Confirm acceptance by clicking 'Yes, Continue'

Upon successful acceptance, you will be taken to your documentation page:

Carefully fill your form sections and always click 'Save' in order to keep your records for the future.