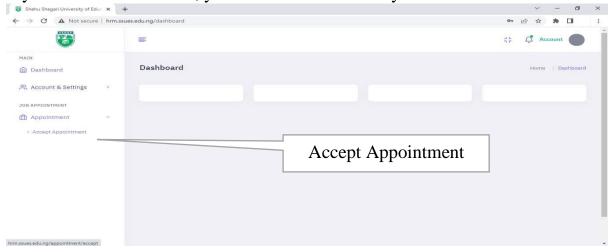

Through the left menu, navigate to 'Accept Appointment' menu for acceptance

Fill the form appropriately and click 'Continue'