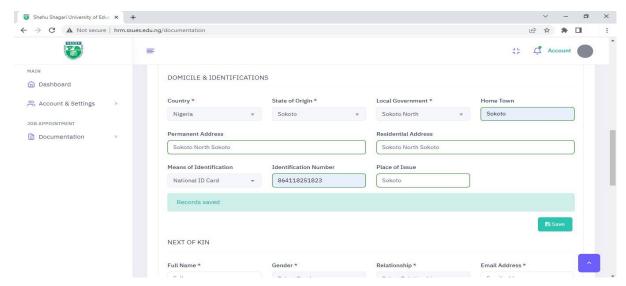

## Do the same for your signature

Fill your domicile and identification information and save