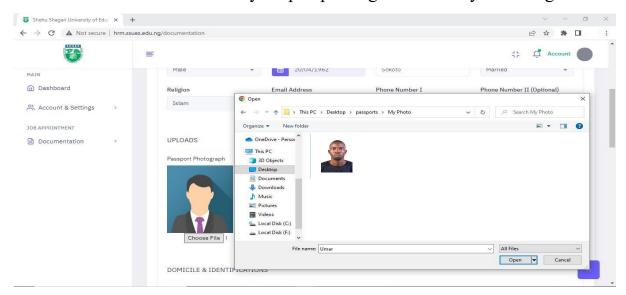

### Upload your passport and signature

## Click on 'Choose File' to select your passport/signature from your storage

Click 'Upload' to save your chosen file