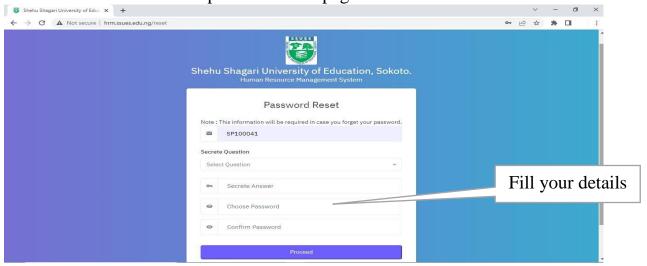

Type your staff number as both username and password.

Click 'Login'

You will be redirected to a password reset page

Fill all required information as appropriate.

Decide and enter a secured password of your choice!