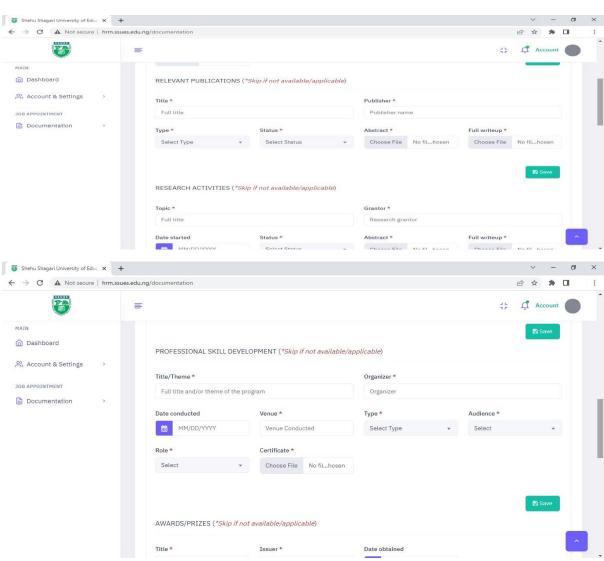

### Confirm acceptance by clicking 'Yes, Continue'

Upon successful acceptance, you will be taken to your documentation page:

Carefully fill your form sections and always click 'Save' in order to keep your records for the future.

### Upload your passport and signature

## Click on 'Choose File' to select your passport/signature from your storage

Click 'Upload' to save your chosen file

## Do the same for your signature

Fill your domicile and identification information and save

### Next of Kin information

Click 'Next' upon reaching the end of the tab so as to move further

Fill all sections applicable to you

Keep saving in order to retain your entries

Last Tab is a preview of all your entries. We strongly recommend that you go through them before submitting finally.