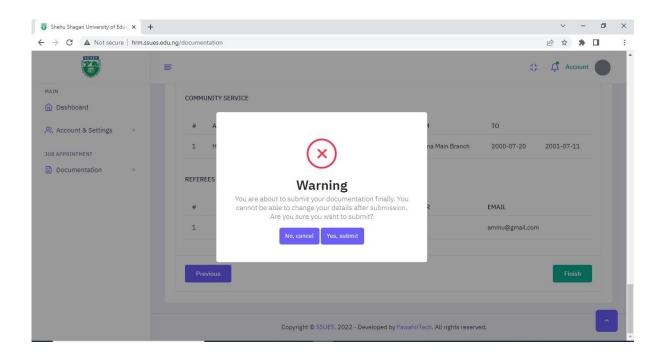

If you are satisfied with all the information supplied and ready to submit, click on 'Finish' and 'Yes, submit' to make final submission.

Log out and wait for approval on your documentation.